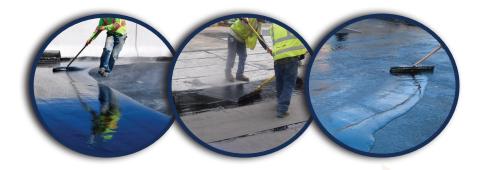

BETWEEN THE WORLD AND THE WEATHER SINCE 1928

**RamTough 250 is a hot applied rubberized asphalt membrane** which forms a completely monolithic, waterproof system without seams or joints.

**RamTough 250** exhibits excellent adhesion to horizontal and vertical surfaces. **RamTough 250** forms a robust monolithic waterproof system that does not allow water to migrate under the membrane.

#### Layers

Barrett's RamTough 250 includes:

**Ram-Tough 250** - composed of SBS rubber polymers, specially refined unoxidized asphalts and a mineral filler. It is melted on the job site, spread on the deck and walls in 90 mil thickness, reinforced with **PolyFelt 125** (polyester fabric) and over-coated with 125 mil of **RamTough 250**, 215 mil total thickness. It instantly sets up to a custom-fit seamless, reinforced modified bitumen rubber sheet.