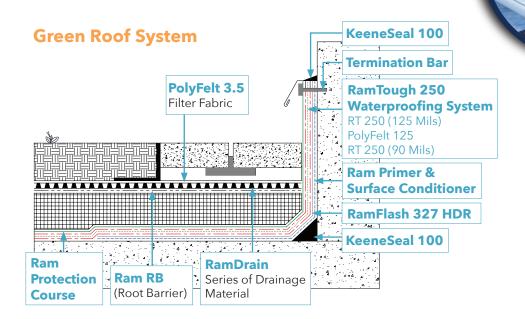

#### Layers

Barrett's RamTough 250 includes:

**Ram-Tough 250** - composed of SBS rubber polymers, specially refined unoxidized asphalts and a mineral filler. It is melted on the job site, spread on the deck and walls in 90 mil thickness, reinforced with **PolyFelt 125** (polyester fabric) and over-coated with 125 mil of **RamTough 250**, 215 mil total thickness. It instantly sets up to a custom-fit seamless, reinforced modified bitumen rubber sheet.

Complete your system with these other roofing products from Barrett: RamDrain Series, Ram Protection Course Series, Ram Root Barrier Series, and flashing materials.

20.1 Document: KF-04004

barrettroofs.com