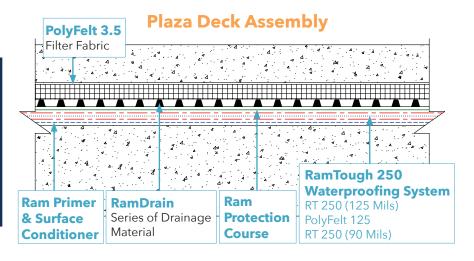

#### Layers

Barrett's RamTough 250 includes:

**Ram-Tough 250** - composed of SBS rubber polymers, specially refined unoxidized asphalts and a mineral filler. It is melted on the job site, spread on the deck and walls in 90 mil thickness, reinforced with **PolyFelt 125** (polyester fabric) and over-coated with 125 mil of **RamTough 250**, 215 mil total thickness. It instantly sets up to a custom-fit seamless, reinforced modified bitumen rubber sheet.

Complete your system with these other roofing products from Barrett: RamDrain Series, Ram Protection Course Series, Ram Root Barrier Series, and flashing materials.

20.1 Document: KF-04004

barrettroofs.com