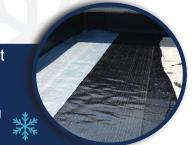

#### **Black Pearl**

### **Cold** Rubberized Asphalt Waterproofing

 A combination of adhesive primer with a waterproofing sheet membrane

For over 10 decades the Barrett Company has had hands-on experience, professionally engineered products, & systems in the high-performance roofing & waterproofing markets.