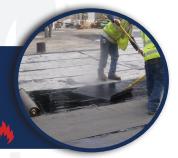

#### RamTough 250

#### Hot Rubberized Asphalt Membrane

 Creates a monolithic, elastimeric, built-up waterproofing system