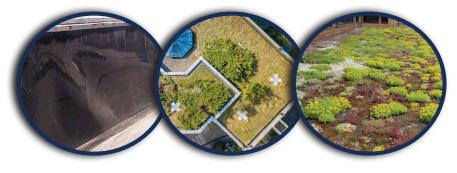

# **Layers**

The Barrett Company offers a few choices of waterproofing systems that can be used in conjunction with vegetated Green Roof & Planters.

- Ram RB 20 (Root Barrier) is a 20-mil polymeric sheet
- Ram RB 30 (Root Barrier) is a 30-mil polymeric sheet

Ram RB Products effectively arrests root penetration & redirect roots to a horizontal growth plane, helping lock in vegetation & increasing resistance to wind up-lift forces.

### Now offering smaller rolls in 53" x 175'

- Ram RB 20 76 lbs. per roll
- Ram RB 30 115 lbs. per roll