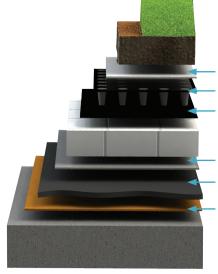

## **Green Roof System**

Vegetation

**Growing Medium** 

PolyFelt 3.5 Filter Fabric

RamDrain Series of Drainage Material

Ram RB (Root Barrier)

Insulation

**Ram Protection Course Black Pearl or RamTough 250** Waterproofing System Ram Primer & Surface Conditioner (Used ONLY with RamTough 250)

Concrete (Roof Deck)

**BETWEEN THE WORLD AND THE WEATHER SINCE 1928** 

barrettroofs.com