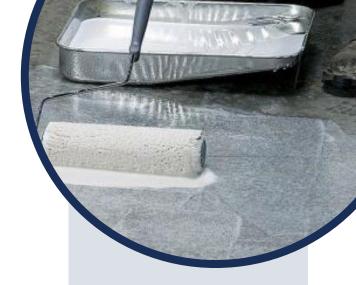

RamFlash Adhesive is fast drying, allowing for a quick return to service. It is highly resistant to heat and aging and can be applied with a brush or roller.

2.5 dry mils

**60** 

sq ft/gal

## **FEATURES**

- Single Component
- Economical
- High Strength
- Fast Drying
- Highly Resistant to Heat & Aging
- Can be applied with a Brush or Roller