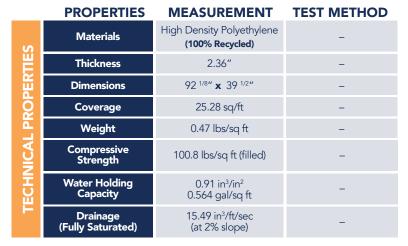

#### **DESCRIPTION**

Roofscapes® RND 2.4 (Retention & Drainage) provides water storage for intensive roofs with large plant palettes. Specific to this product, it:

- Is a high density plastic panel that retains water within pockets on the upper side, making water available to vegetation.
- Has **drill holes to drainage channels** for diffusion and irrigation.
- Channels surplus water through its bottom-sided canal system for secure drainage.
- Allows for the incorporation of a complete array of zone appropriate drought tolerant plantings; in a greater than 12" depth assembly.
- Transfers loads uniformly to the substructure via large contact areas.