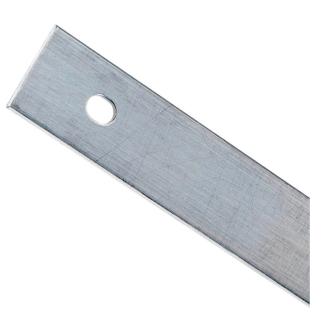

# TB 125 - Flat Bar

**Flat Termination Bar** 

### Dimensions

- .125" x 1" x 8' long
- 1/4" holes spaced 8" on center