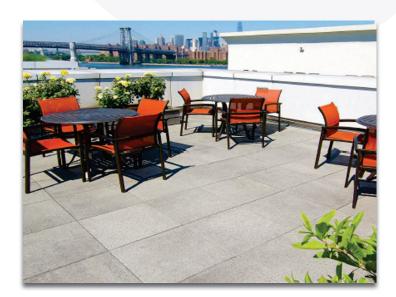

#### **DESCRIPTION**

Greenroof-Roofscapes® Flex Line Concrete Pavers are hydraulically pressed to superior European standards. Suitable for use in a diverse range of applications and design needs, these pavers offer many advantages:

- **high compressive strength** and durability comparable to stone, thanks to its unique manufacturing process.
- Stylish and strong, these pavers are superior to conventional concrete pavers in appearance and performance.
- Ideal for heavy traffic applications.
- Available in a wide variety of paver sizes, colors, designs, and textures to accent any building, decor, or landscaping.
- System provides a uniform and even spacing and can accomodate custom designs to fit special paving patterns