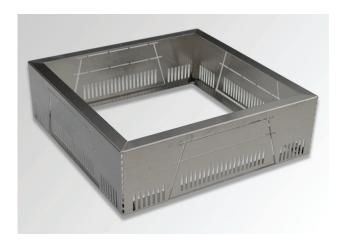

## **ROOFSCAPES ALUMINUM INSPECTION CHAMBERS**

Barrett Roofscapes Aluminum Inspection Chambers are used to keep loose ballast and green roof components away from the primary roof drains and to allow easy inspection of the drains during normal preventative maintenance.

| Material           | Aluminum                          |
|--------------------|-----------------------------------|
| Colour             | Aluminum Mill Finish              |
| Material Thickness | 0.080 mm                          |
| Dimensions         | Length: 17.3 inches               |
|                    | Width: 17.3 inches                |
|                    | Height: 5.5 inches                |
|                    | Support leg 1.18 inches           |
| Quantity/          | 1 chamber base unit without cover |
| delivered unit     |                                   |
| Delivery weight    | Approx. 6.5 lbs / piece           |

## Area of use

- Inspection chamber for Green and Ballasted Roof Assemblies