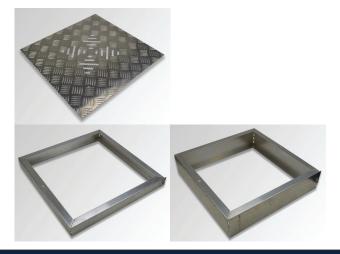

| Material           | Aluminum                          |
|--------------------|-----------------------------------|
| Colour             | Aluminum Mill Finish              |
| Material Thickness | 0.080 mm                          |
| Dimensions         | Length: 17.3 inches               |
|                    | Width: 17.3 inches                |
|                    | Height: 5.5 inches                |
|                    | Support leg 1.18 inches           |
| Quantity/          | 1 chamber base unit without cover |
| delivered unit     |                                   |
| Delivery weight    | Approx. 6.5 lbs / piece           |

## **Accessories**

- Cover installed
- Extentions
- 2 inches high (Item No. 14834)
- 4 inches high (Item No. 14876)